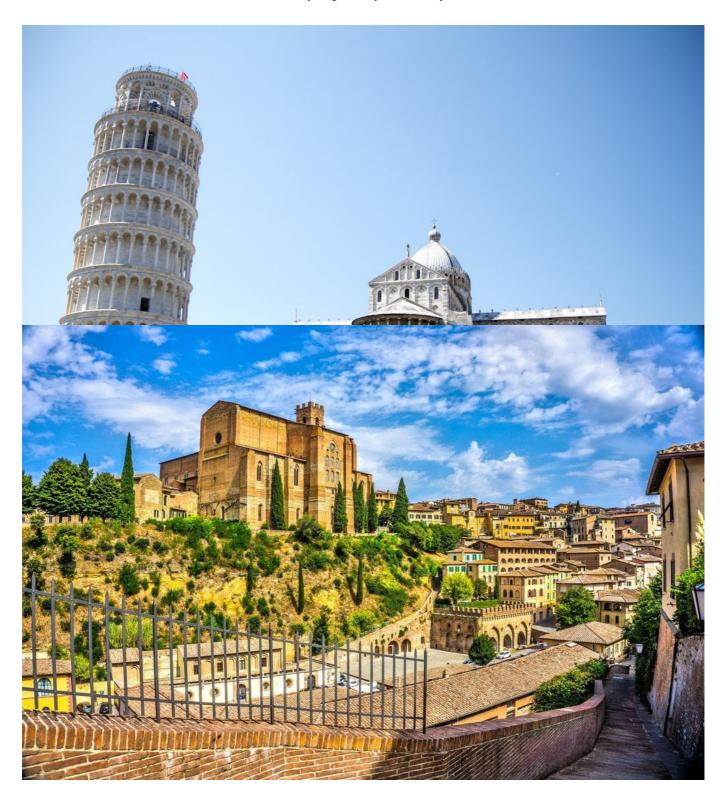

### Montecatini Terme – Pisa

On your way to Lucca, you will pass the small, medieval wine town of Monte Carlo, where one of the few white wines of Tuscany flourishes. (Alternatively, you can take the train to Lucca). A bike ride on the historic city walls offers magnificent views of churches and towers that rise above the countless roofs of the city.

Afterwards, you will continue to Lake Massacciuccoli (also called Lake of Giacomo Puccini) with stunning views of the sea and Pisa with its Court of Miracles ("Piazza dei Miracoli" - Leaning Tower).

approx. 40 – 90 km

### San Gimignano - Siena

The beautiful Tuscan landscape on today's stage makes you forget the small climbs on the route. Once you reach the small fortified village of Monteriggioni, you will feel as if you were in the Middle Ages. Today's highlight undoubtedly is the architectonic paradise of Siena.