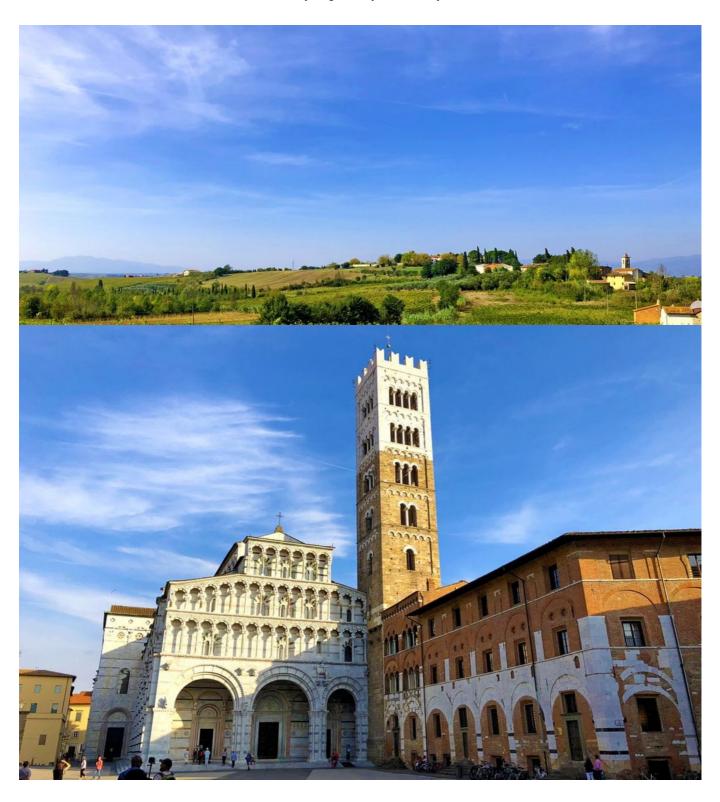

### Montecatini Terme – Pisa

On your way to Lucca, you will pass the small, medieval wine town of Monte Carlo, where one of the few white wines of Tuscany flourishes. (Alternatively, you can take the train to Lucca). A bike ride on the historic city walls offers magnificent views of churches and towers that rise above the countless roofs of the city.

### Pisa - Casciana Terme

First, the bike path leads you along the river Arno. Many fertile fields line your way and you will continue your tour through the Pisan hills, on whose gentle slopes sweet wines, olives and juicy peaches grow. You will see small medieval villages located on the hilltops and soon you will have reached today's destination, the spa town Casciana Terme.