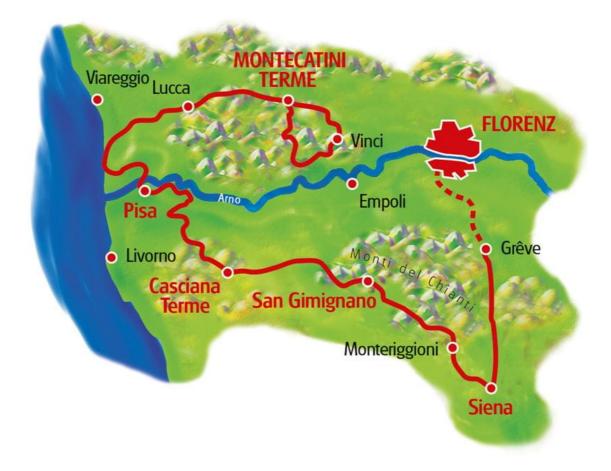

### Arrival in Montecatini Terme

In the hotel, you will first get detailed information on the tour and your bikes. Afterwards, we recommend taking a walk in the spa park or taking the historical rack railway train to Montecatini Alto.

### Vinci

At the beginning of your tour, you will cycle through the vast plains of the valley Valdenievole, which is characterized by a lot of agriculture. You will continue through the first Tuscan villages, through olive groves to Vinci, the birthplace of Leonardo.

### Montecatini Terme – Pisa

On your way to Lucca, you will pass the small, medieval wine town of Monte Carlo, where one of the few white wines of Tuscany flourishes. (Alternatively, you can take the train to Lucca). A bike ride on the historic city walls offers magnificent views of churches and towers that rise above the countless roofs of the city.

Afterwards, you will continue to Lake Massacciuccoli (also called Lake of Giacomo Puccini) with stunning views of the sea and Pisa with its Court of Miracles ("Piazza dei Miracoli" - Leaning Tower).

approx. 40 – 90 km

### Pisa - Casciana Terme

First, the bike path leads you along the river Arno. Many fertile fields line your way and you will continue your tour through the Pisan hills, on whose gentle slopes sweet wines, olives and juicy peaches grow. You will see small medieval villages located on the hilltops and soon you will have reached today's destination, the spa town Casciana Terme.

### Casciana Terme - San Gimignano

Today, you will cycle on beautiful trails through vineyards and rolling hills to San Gimignano. On your way, you will see images of the original Tuscany as they have been painted many times.

### San Gimignano - Siena

The beautiful Tuscan landscape on today's stage makes you forget the small climbs on the route. Once you reach the small fortified village of Monteriggioni, you will feel as if you were in the Middle Ages. Today's highlight undoubtedly is the architectonic paradise of Siena.

### Siena - Florence

The tour takes you into the midst of the wide Chianti region. Only here the world-renowned "Chianti Classico" wine, which is much respected among wine connoisseurs, is grown.

The charming wine village of Castellina is on your way to Greve. Thanks to its famous wine and olive production, it is called the capital of the Chianti region. From here you will get back to Florence by bus.