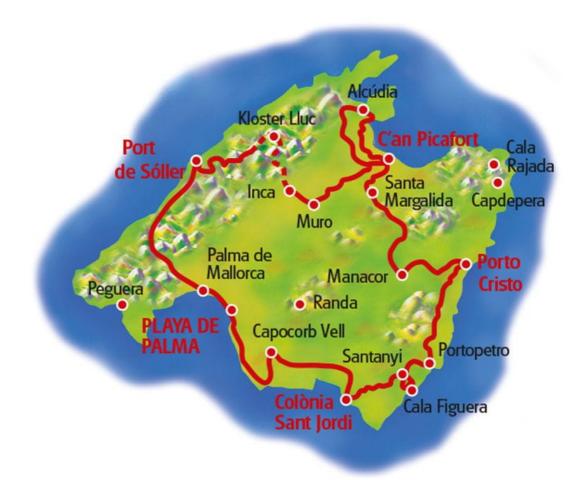

Your tour starts in Playa de Palma. Around 270 kilometres of cycling over eight days lie ahead of you. But there's no need to worry, there is plenty of time for breaks and recovery. Whether you prefer a dip in the sparkling Mediterranean Sea, a nap on the beach or a stroll through picturesque towns – unspoiled Mallorca is at your feet. But that's not all! For what would a holiday on the Balearic Island be without indulging in some culinary delights? Your mouth will already be watering at the mere thought of the traditional Spanish kitchen. Paella, grilled vegetables and fine wines. Where? On the coast with a fantastic sunset and lovely little towns inland.

### Arrival in Playa de Palma

Take a taxi from the airport to your first hotel.

### Port de Pollenca/Alcúdia

You do not need to pack your suitcase today. You will stay for another night in C'an Picafort. Today's tour will take you through a bird park (nature reserve) to the Bay of Pollensa (Roman port). Later, you will continue along the coast to Alcúdia (oldest city of the island) and back to C'an Picafort.

### C'an Picafort – Port de Sóller

Today you will cycle inland through Muro and Inca to the mountains cape of the Sierra de Tramuntana. A bus will take you to the Lluc monastery (possibility for sightseeing) and later to 1'200 m above sea level.

Afterwards, you will continue your trip through Fornalutx (most beautiful village in Spain), and partly through orange and lemon plantations to Port de Sóller, one of the most charming fishing villages of the island. Usually, you will get the chance to enjoy an excellent paella meal in Fornalutx (inclusive).

### Port de Sóller - Playa de Palma

Breath-taking views of the sea are accompanying you on the last cycling day. You will cycle trough the picturesque towns of Deia and Valldemossa until you get to the West coast of the island leading you to the city of Palma. The capital city with its narrow alleys and squares is a must to explore before you are heading back to where you have started you tour.