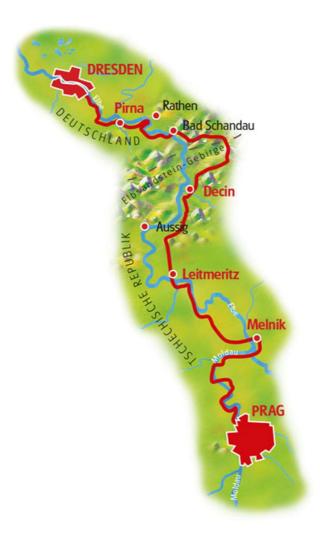

### LUST FOR LIFE AT RIVERS MOLDAU AND ELBE.

It will be hard to decide if start or end of this journey is more attractive. In imposing Prague the tour starts, full of history, lots of places of interest, coloured through lust for life. In Dresden the tour finds its end: Zwinger, Semper opera and Frauenkirche are competing against the beauty of Prague, trying to attract your attention. In-between the cities you cycle on paths along the rivers Moldau and Elbe, you visit small, picturesque villages, you cross romantic river landscapes. Before Bad Schandau you pass the boarder. Bastei rock is awaiting you here and offering a wide view over the Elb valley, onto bizarre table mountains and impressing nature landscapes. Well, maybe you like the way from Prague to Dresden more than the cities itself?

### Arrival in Prague

We recommend parking your car in Dresden. Afterwards you go by transfer to Prague. Welcome briefing in the eventing and distribution of rental bikes (if booked) in Prague. Overnight in Prague.

## Prague – Melnik

approx. 55 km

Today you cycle along the river Moldau. The strains of ascents are instantly rewarded by fast descents. Admire the mouth of Moldau and Elbe from the palace hill of Melnik. Melnik is the heart of the Bohemian wine growing area.

### Melnik – Leitmeritz approx. 50 km

Via Roudnice you reach the fortress Terezin. From Terezin only a few kilometres have to be covered to reach the destination of today Litomerice with its beautiful houses. Overnight in Litomerice.

## Leitmeritz – Decin

approx. 50 km

After only about 20 km you reach the city Usti nad Labem Aussig. On the way you can admire the ruin of the old fortress Schreckenstein (literally meaning "horror-castle") situated on the right bank on top of a 100 m high steep rock. In the afternoon you reach Decin. Overnight in Decin.

### *Decin* − *Pirna* approx. 45 km

Today you cross the boarder to Germany and soon you see the first rocks of the Elbe sandstone massive. Past bizarre rock formations the Elbe flows past the fortress Königstein (King Stone). Visit the biggest fortification and enjoy the wonderful view into the Elb valley. Overnight in Pirna.

Past castle Pillnitz you cycle to Dresden. You pass the "blue wonder" and the palaces at the river. Due to the short route you have enough time for sight-seeing in the old city of Dresden.