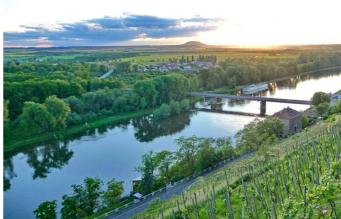

### LUST FOR LIFE AT RIVERS MOLDAU AND ELBE.

It will be hard to decide if start or end of this journey is more attractive. In imposing Prague the tour starts, full of history, lots of places of interest, coloured through lust for life. In Dresden the tour finds its end: Zwinger, Semper opera and Frauenkirche are competing against the beauty of Prague, trying to attract your attention. In-between the cities you cycle on paths along the rivers Moldau and Elbe, you visit small, picturesque villages, you cross romantic river landscapes. Before Bad Schandau you pass the boarder. Bastei rock is awaiting you here and offering a wide view over the Elb valley, onto bizarre table mountains and impressing nature landscapes. Well, maybe you like the way from Prague to Dresden more than the cities itself?

## Prague – Melnik

approx. 55 km

Today you cycle along the river Moldau. The strains of ascents are instantly rewarded by fast descents. Admire the mouth of Moldau and Elbe from the palace hill of Melnik. Melnik is the heart of the Bohemian wine growing area.