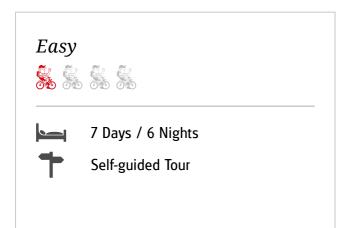

# Tour character

Easy to medium level. From Prague to Melnik some climbs have to be managed, apart from that easy route along Elbe bike path. Some paths are unsurfaced in parts.